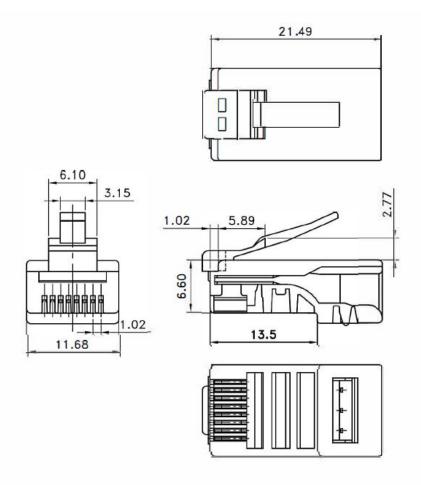

ctor: Stranded & Solid wire, 24A WG, 26 AWG (It can be used for the wire OD from 0.96-01.02).
- Gold Plating: 3u"~50u" are available

| BLADE:          | EB       | YB       | Z   |     | AE |      | AB   |               |          |      |
|-----------------|----------|----------|-----|-----|----|------|------|---------------|----------|------|
| Drawing         | <b>S</b> |          | 50  | 3   | 5  | 3    | 7    |               |          |      |
| Mark            |          |          | ~   |     |    |      |      |               |          |      |
| GOLD<br>PLATING | 3Mu"     | 3u"      | 6u" | 15u | "  | 30u" | 50u" | CABLE<br>TYPE | ROUND    | FLAT |
| Mark            |          | <b>/</b> |     |     |    |      |      | Mark          | <b>/</b> |      |



## **DIMENSIONS**