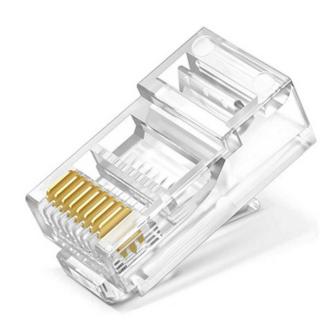

## MATERIAL AND FINISH

- Housing: Polycarbonate, UL94V-O or UL94V-2.
- Color: Transparent or blue, other colors are also available.
- Contact Blade: Copper Alloy
- Conductor: Stranded & Solid wire, 24A WG, 26 AWG (It can be used for the wire OD from 0.96-01.02).
- Gold Plating: 3u"~50u" are available