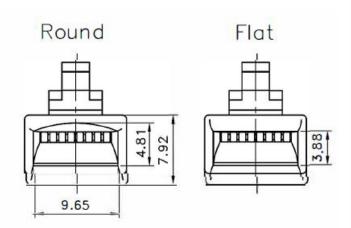

| BLADE:          | EB       | YB       | Z   |     | AE |      | AB   |               |          |      |
|-----------------|----------|----------|-----|-----|----|------|------|---------------|----------|------|
| Drawing         | <b>S</b> |          | 50  | 3   | 5  | 3    | 7    |               |          |      |
| Mark            |          |          | ~   |     |    |      |      |               |          |      |
| GOLD<br>PLATING | 3Mu"     | 3u"      | 6u" | 15u | "  | 30u" | 50u" | CABLE<br>TYPE | ROUND    | FLAT |
| Mark            |          | <b>/</b> |     |     |    |      |      | Mark          | <b>/</b> |      |

## **DIMENSIONS**