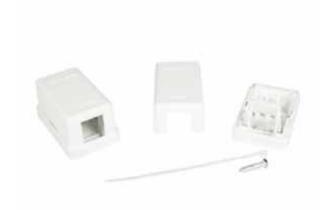

## **DESCRIPTION**

Suitable for different kinds of modular jack installation, widely used in working area network cabling.

## **APPLICATION**

- Bite type faceplate, easy to install
- Embedded surface box, easy to install
- Panel surface with embedded charts and label positions
- For easy definition of data and voice terminal
- Available in 1-port surface mount box
- Made of high-quality ABS & PC