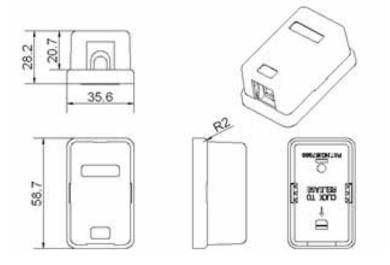

## **DESCRIPTION**

Suitable for different kinds of modular jack installation, widely used in working area network cabling.

## **APPLICATION**

- Bite type faceplate, easy to install
- Embedded surface box, easy to install
- Panel surface with embedded charts and label positions
- For easy definition of data and voice terminal
- Available in 1-port surface mount box
- Made of high-quality ABS & PC

## **PRODUCT DIMENSIONS**



## **ORDERING INFORMATION**

| Product code | Description                        | Color | Inner<br>Box | Carton   | Carton measurement (L*W*H) | Weight  |
|--------------|------------------------------------|-------|--------------|----------|----------------------------|---------|
| 1-1005001    | 1-port surface faceplate,<br>empty | White | N/A          | 250 pcs. | 53 cm x 31 cm x 23 cm      | 5.00 kg |