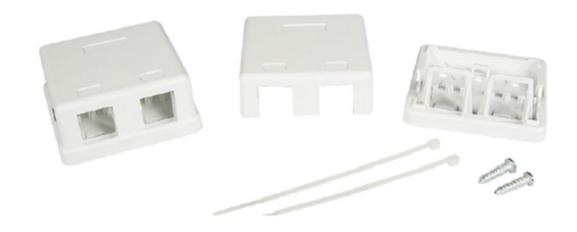

## **DESCRIPTION**

Suitable for different kinds of modular jack installation, widely used in working area network cabling.

## **APPLICATION**

- Bite type faceplate, easy to install
- Embedded surface box, easy to install
- Panel surface with embedded charts and label positions
- For easy definition of data and voice terminal
- Available in 2-port surface mount box
- Made of high-quality ABS & PC