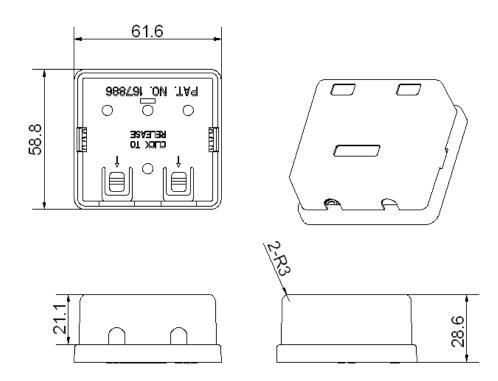

## **DESCRIPTION**

Suitable for different kinds of modular jack installation, widely used in working area network cabling.

## **APPLICATION**

- Bite type faceplate, easy to install
- Embedded surface box, easy to install
- Panel surface with embedded charts and label positions
- For easy definition of data and voice terminal
- Available in 2-port surface mount box
- Made of high-quality ABS & PC

## **PRODUCT DIMENSIONS**



## **ORDERING INFORMATION**

| Product code | Description                  | Color | Inner<br>Box | Carton   | Carton measurement (L*W*H) | Weight  |
|--------------|------------------------------|-------|--------------|----------|----------------------------|---------|
| 1-1005002    | 2-port surface Faceplate Box | White | N/A          | 250 pcs. | 53 cm × 31 cm × 23 cm      | 5.00 kg |