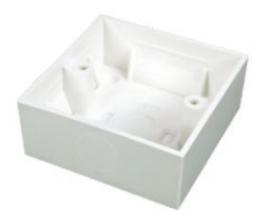

## DESCRIPTION

Suitable for different kinds of faceplate installation, widely used in working area network cabling.

## APPLICATION

- Fit for installation of 80 style faceplate
- Made of high-quality ABS & PC plastic to avoid scratching
- With detachable-surface faceplate