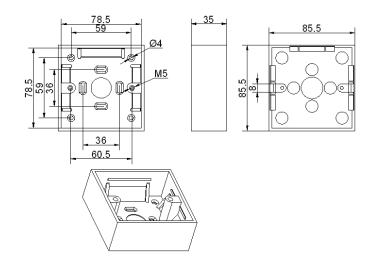

## DESCRIPTION

Suitable for different kinds of faceplate installation, widely used in working area network cabling.

## APPLICATION

- Fit for installation of 80 style faceplate
- Made of high-quality ABS & PC plastic to avoid scratching
- With detachable-surface faceplate

## **PRODUCT DIMENSIONS**



## **ORDERING INFORMATION**

| Product code | Description       | Color | Inner<br>Box | Carton   | Carton measurement<br>(L*W*H) | Weight  |
|--------------|-------------------|-------|--------------|----------|-------------------------------|---------|
| 1-1007001    | 80 Style back box | White | N/A          | 100 pcs. | 53 cm × 31 cm × 23 cm         | 6.50 kg |