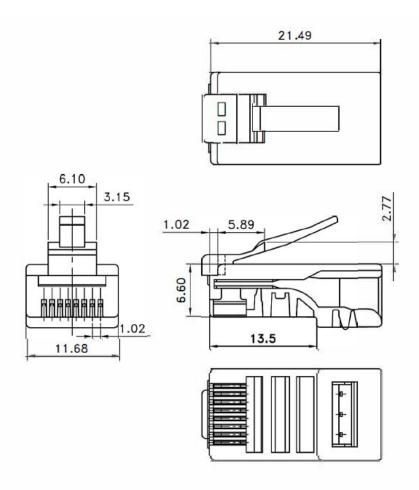

parent, other colors are also available.
- Contact Blade: Copper Alloy
- Conductor: Stranded & Solid wire, 24A WG, 26 AWG (It can be used for the wire OD from 0.96-01.02).
- Gold Plating: 3u"~50u" are available

| BLADE:          | EB   | YB  | Z   |      | AE   | AB   |               |          |      |
|-----------------|------|-----|-----|------|------|------|---------------|----------|------|
| Drawing         | 2    |     | 40  | }    | 3    | 7    |               |          |      |
| Mark            |      |     | ~   |      |      | .05  |               |          |      |
| GOLD<br>PLATING | 3Mu" | 3u" | 6u" | 15u' | 30u" | 50u" | CABLE<br>TYPE | ROUND    | FLAT |
| Mark            |      | ~   |     |      |      |      | Mark          | <b>/</b> |      |



## **DIMENSIONS**