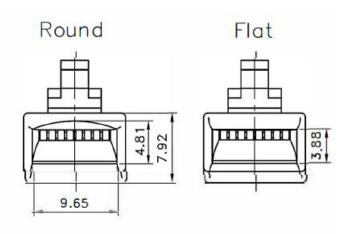

| BLADE:          | EB   | YB  | Z   |      | AE   | AB   |               |          |      |
|-----------------|------|-----|-----|------|------|------|---------------|----------|------|
| Drawing         | 2    |     | 40  | }    | 3    | 7    |               |          |      |
| Mark            |      |     | ~   |      |      | .05  |               |          |      |
| GOLD<br>PLATING | 3Mu" | 3u" | 6u" | 15u' | 30u" | 50u" | CABLE<br>TYPE | ROUND    | FLAT |
| Mark            |      | ~   |     |      |      |      | Mark          | <b>/</b> |      |

## **DIMENSIONS**