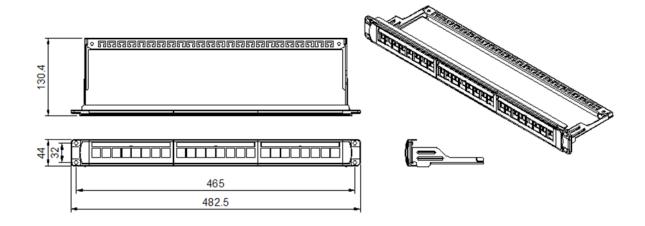

ination of horizontal cabling between devices, equipment and centralized points, as well as fits for 19" equipment racks and cabinets.

## **APPLICATION**

- Unique exterior design, simple and compact with beautiful appearance
- High quality engineering plastic and steel sheet with high strength
- Ergonomic design, convenient module snap-in installation
- Consistency black surface with any other equipment
- Be compatible with various performance modules
- Solid and easy installation design saves installation and operation costs
- Be compatible with 19-inch equipment racks, cabinets, and wall mount shelf
- All ports are large front-end marked, easier use for operation
- The back ends with a cable manager that effectively guides the cable to the termination point

## **PRODUCT DIMENSIONS**



## **ORDERING INFORMATION**

| Product code | Description               | Color | Inner<br>Box | Carton  | Carton measurement (L*W*H) | Weight |
|--------------|---------------------------|-------|--------------|---------|----------------------------|--------|
| 9-1004001    | 24-port empty patch panel | Black | 1 pc.        | 10 pcs. | 53 cm × 31 cm × 23 cm      | 7.8 kg |