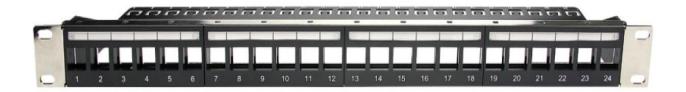

## **DESCRIPTION**

The 24-port empty patch panel matches with the installation of different kinds of modular jacks, complies with Gigabit Ethernet applications, and it is suitable for interaction and termination of horizontal cabling between devices, equipment and centralized points, as well as fits for 19" equipment racks and cabinets.

## **APPLICATION**

- Unique exterior design, simple and compact with beautiful appearance
- High quality engineering plastic and steel sheet with high strength
- Ergonomic design, convenient module snap-in installation
- · Consistency black surface with any other equipment
- Be compatible with various performance modules
- Solid and easy installation design saves installation and operation costs
- Be compatible with 19-inch equipment racks, cabinets, and wall mount shelf
- All ports are large front-end marked, easier use for operation
- The back ends with a cable manager that effectively guides the cable to the termination point