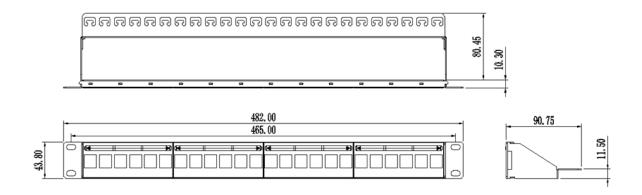

ation of horizontal cabling between devices, equipment and centralized points, as well as fits for 19" equipment racks and cabinets.

## **APPLICATION**

- Unique exterior design, simple and compact with beautiful appearance
- High quality engineering plastic and steel sheet with high strength
- Ergonomic design, convenient module snap-in installation
- · Consistency black surface with any other equipment
- Be compatible with various performance modules
- Solid and easy installation design saves installation and operation costs
- Be compatible with 19-inch equipment racks, cabinets, and wall mount shelf
- All ports are large front-end marked, easier use for operation
- The back ends with a cable manager that effectively guides the cable to the termination point

## **PRODUCT DIMENSIONS**





## **ORDERING INFORMATION**

| Product code | Description                          | Color | Inner<br>Box | Carton  | Carton measurement<br>(L*W*H) | Weight |
|--------------|--------------------------------------|-------|--------------|---------|-------------------------------|--------|
| 9-1004002    | 24-port empty patch panel (shielded) | Black | 1 pc.        | 10 pcs. | 53 cm × 31 cm × 23 cm         | 7.8 kg |