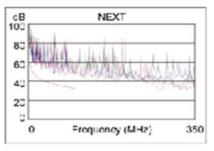

## PRODUCT PERFORMANCE

| Length (m), Limit 90.0      | [Pair 78] | 76.5  |
|-----------------------------|-----------|-------|
| Prop. Delay (ns), Limit 498 | [Pair 36] | 376   |
| Delay Skew (ns), Limit 44   | [Pair 36] | 6     |
| Resistance (ohms)           |           | N/A   |
|                             |           |       |
| Insertion Loss Margin (dB)  | [Pair 36] | 4.3   |
| Frequency (MHz)             | [Pair 36] | 100.0 |
| Limit (dB)                  | [Pair 36] | 21.0  |