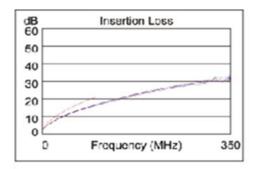

## PRODUCT PERFORMANCE

| Length (m), Limit 90.0      | [Pair 78] | 76.5  |
|-----------------------------|-----------|-------|
| Prop. Delay (ns), Limit 498 | [Pair 36] | 376   |
| Delay Skew (ns), Limit 44   | [Pair 36] | 6     |
| Resistance (ohms)           |           | N/A   |
|                             |           |       |
| Insertion Loss Margin (dB)  | [Pair 36] | 4.3   |
| Frequency (MHz)             | [Pair 36] | 100.0 |
| Limit (dB)                  | [Pair 36] | 21.0  |