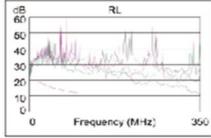

## PRODUCT PERFORMANCE

| Length (m), Limit 90.0      | [Pair 78] | 76.5  |
|-----------------------------|-----------|-------|
| Prop. Delay (ns), Limit 498 | [Pair 36] | 376   |
| Delay Skew (ns), Limit 44   | [Pair 36] | 6     |
| Resistance (ohms)           |           | N/A   |
|                             |           |       |
| Insertion Loss Margin (dB)  | [Pair 36] | 4.3   |
| Frequency (MHz)             | [Pair 36] | 100.0 |
| Limit (dB)                  | [Pair 36] | 21.0  |