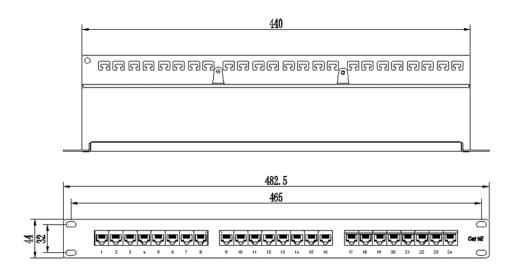

rength die-casted zinc alloy shielding design meets the industry shielding standards
- 110-krone punch down tools are available
- solid and corrosion phosphor bronze IDC enables over 250 terminations
- Unique PCB circuit board design reduces EMI/RFI interference, low attenuation loss and high return loss
- Solid and easy installation design saves installation and operation costs
- Be compatible with 19-inch equipment racks, cabinets and wall mount shelf
- All ports are clearly labeled, especially the large in the front are helpful for ports identification
- With 15µ" gold plate, durability is 1500 matching recycles
- With cable management in the rear for effective guidance of cables and termination points
- With backward compatibility of Cat. 5 and lower classes

# **PRODUCT DIMENSIONS**





## **CONSTRUCTION**

| Description                 | Parameter |
|-----------------------------|-----------|
| Contact resistance (max)    | 20mΩ      |
| Insulation resistance (min) | 500ΜΩ     |
| Return loss (dB)            | 5.8dB     |

### **ORDERING INFORMATION**

| Product code | Description                     | Color | Inner<br>Box | Carton  | Carton measurement (L*W*H) | Weight |
|--------------|---------------------------------|-------|--------------|---------|----------------------------|--------|
| 9-1524001    | Cat. 5E FTP 24-port patch panel | Black | 1 pc.        | 10 pcs. | 53 cm × 31 cm × 23 cm      | 10 kg  |



## PRODUCT PERFORMANCE



| Length (m), Limit 90.0      | [Pair 78] | 76.5  |
|-----------------------------|-----------|-------|
| Prop. Delay (ns), Limit