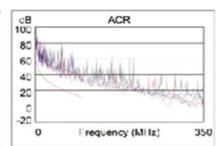

## PRODUCT PERFORMANCE

| Length (m), Limit 90.0      | [Pair 78] | 76.5  |
|-----------------------------|-----------|-------|
| Prop. Delay (ns), Limit 498 | [Pair 36] | 376   |
| Delay Skew (ns), Limit 44   | [Pair 36] | 6     |
| Resistance (ohms)           |           | N/A   |
|                             |           |       |
| Insertion Loss Margin (dB)  | [Pair 36] | 4.3   |
| Frequency (MHz)             | [Pair 36] | 100.0 |
| Limit (dB)                  | [Pair 36] | 21.0  |