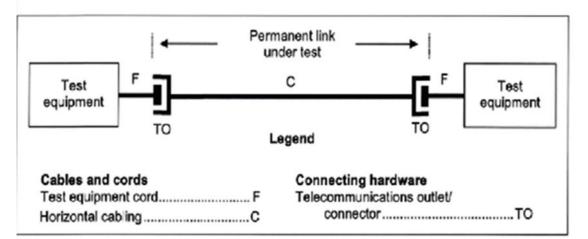

## PRODUCT PERFORMANCE

| Length (m), Limit 90.0      | [Pair 78] | 76.5  |
|-----------------------------|-----------|-------|
| Prop. Delay (ns), Limit 498 | [Pair 36] | 376   |
| Delay Skew (ns), Limit 44   | [Pair 36] | 6     |
| Resistance (ohms)           |           | N/A   |
|                             |           |       |
| Insertion Loss Margin (dB)  | [Pair 36] | 4.3   |
| Frequency (MHz)             | [Pair 36] | 100.0 |
| Limit (dB)                  | [Pair 36] | 21.0  |