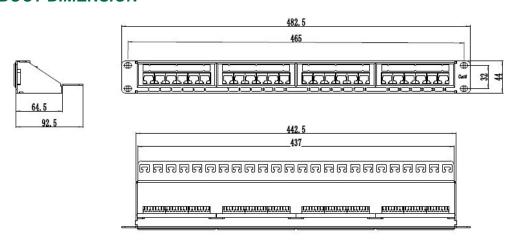

tween devices, equipment and centralized points.

#### **APPLICATION**

- Unique exterior design, simple, compact and beautiful
- Unique PCB circuit board design reduces EMI/RFI interference, low attenuation loss and high return loss
- Solid and corrosion phosphor bronze DC ensures over 250 terminations
- With backward compatibility of CAT5E and lower classes
- With 15μ,30μ,50μ gold plate can choose, durability is over 1000 matching recycles
- Solid and easy installation design saves installation and operation costs
- Comply with ergonomic principle and termination-free design
- Be compatible with 19-inch equipment racks, cabinets, and wall mount shelf
- All ports are clearly labeled, especially the large label in the front are helpful for points identification

### **PRODUCT DIMENSION**





## **CONSTRUCTION**

Contact resistance (max): 20mΩ

Insulation resistance (min): 500MΩ

Return loss (dB): 5.8dB

## **PEFORMANCE**



# **ORDER INFORMATION**

| Part No.  | Description                   | Color | Inner<br>Box | Carton  | Carton measurement<br>(L*W*H) | Weight  |
|-----------|-------------------------------|-------|--------------|---------|-------------------------------|---------|
| 9-1614001 | CAT6 UTP 24-ports patch panel | black | 1 pc.        | 10 pcs. | 53.5 x 31.3 x 23.4 cm         | 8.20 kg |