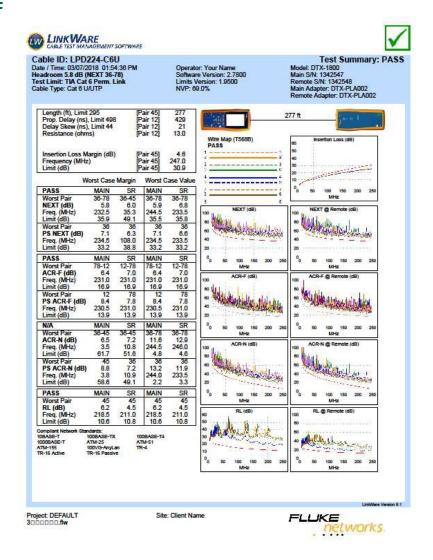

PCB circuit board design reduces EMI/RFI interference, low attenuation loss and high return loss
- Solid and corrosion phosphor bronze DC ensures over 250 terminations
- With backward compatibility of CAT5E and lower classes
- With 15μ,30μ,50μ gold plate can choose, durability is over 1000 matching recycles
- Solid and easy installation design saves installation and operation costs
- Comply with ergonomic principle and termination-free design
- Be compatible with 19-inch equipment racks, cabinets, and wall mount shelf
- All ports are clearly labeled, especially the large label in the front are helpful for points identification

### **PRODUCT DIMENSION**





## **CONSTRUCTION**

Contact resistance (max): 20mΩ

Insulation resistance (min): 500MΩ

Return loss (dB): 5.8dB

## **PEFORMANCE**



# **ORDER INFORMATION**

| Part No.  | Description                   | Color | Inner<br>Box | Carton  | Carton measurement<br>(L*W*H) | Weight  |
|-----------|-------------------------------|-------|--------------|---------|-------------------------------|---------|
| 9-1614001 | CAT6 UTP 24-ports patch panel | black | 1 pc.        | 10 pcs. | 53.5 x 31.3 x 23.4 cm         | 8.20 kg |