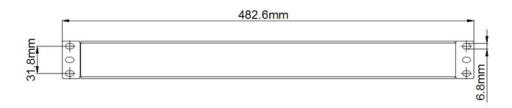

## DESCRIPTION

Be compatible with 19-inch equipment rack, cabinets, and wall mount shelf, suitable for interaction and termination of horizontal cabling between devices, equipment and centralized points.

## **FEATURES**

- Made of high-quality ABS plastic to avoid scratching, with detachable surface faceplate design
- Accomplish a clean and beautiful cabling system with simple, flexible, effective, convenient and safe feature
- Unique exterior design, simple, compact and beautiful
- Black appearance enables its combination of any other equipment in data center

## **PRODUCT DIMENSIONS**





## **ORDERING INFORMATION**

| Product code | Description                         | Color | Inner<br>Box | Carton  | Carton measurement (L*W*H) | Weight |
|--------------|-------------------------------------|-------|--------------|---------|----------------------------|--------|
| 9-2009101    | 1U Single recessed cable management | Black | 1 pc.        | 20 pcs. | 61 cm × 53 cm × 22 cm      | 4.8 kg |