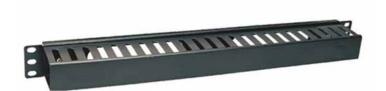

## DESCRIPTION

Be compatible with 19-inch equipment rack, cabinets, and wall mount shelf, suitable for interaction and termination of horizontal cabling between devices, equipment and centralized points.

## **FEATURES**

- Made of high-quality ABS plastic to avoid scratching, with detachable surface faceplate design
- Accomplish a clean and beautiful cabling system with simple, flexible, effective, convenient and safe feature
- Unique exterior design, simple, compact and beautiful
- Black appearance enables its combination of any other equipment in data center