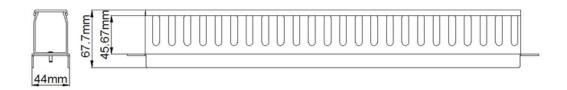

## DESCRIPTION

Be compatible with 19-inch equipment rack, cabinets, and wall mount shelf, suitable for interaction and termination of horizontal cabling between devices, equipment and centralized points.

## **FEATURES**

- Made of high-quality ABS plastic to avoid scratching, with detachable surface faceplate design
- Accomplish a clean and beautiful cabling system with simple, flexible, effective, convenient and safe feature
- Unique exterior design, simple, compact and beautiful
- Black appearance enables its combination of any other equipment in data center

## **PRODUCT DIMENSIONS**





## **ORDERING INFORMATION**

| Product code | Description                         | Color | Inner<br>Box | Carton  | Carton measurement (L*W*H) | Weight |
|--------------|-------------------------------------|-------|--------------|---------|----------------------------|--------|
| 9-2009101    | 1U Single recessed cable management | Black | 1 pc.        | 20 pcs. | 61 cm × 53 cm × 22 cm      | 4.8 kg |