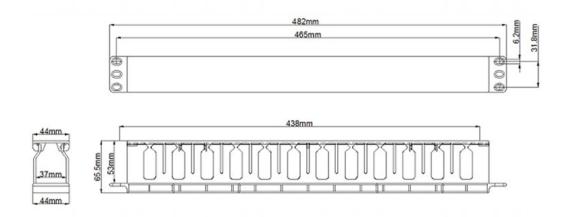

## DESCRIPTION

Be compatible with 19-inch equipment rack, cabinets, and wall mount shelf, suitable for interaction and termination of horizontal cabling between devices, equipment and centralized points.

## **FEATURES**

- Made of high-quality ABS plastic to avoid scratching, with detachable surface faceplate design
- Accomplish a clean and beautiful cabling system with simple, flexible, effective, convenient and safe feature
- Unique exterior design, simple, compact and beautiful
- Black appearance enables its combination of any other equipment in data center

## **PRODUCT DIMENSIONS**



## **ORDERING INFORMATION**

| Produc   | t Description                         | Color | Inner<br>Box | Carton  | Carton measurement<br>(L*W*H) | Weight |
|----------|---------------------------------------|-------|--------------|---------|-------------------------------|--------|
| 9-200910 | 4 1U Single recessed cable management | Black | 1 pc.        | 20 pcs. | 61 cm × 53 cm × 22 cm         | 9.6 kg |