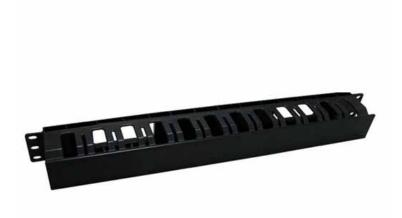

## DESCRIPTION

Be compatible with 19-inch equipment rack, cabinets, and wall mount shelf, suitable for interaction and termination of horizontal cabling between devices, equipment and centralized points.

## **FEATURES**

- Made of high-quality ABS plastic to avoid scratching, with detachable surface faceplate design
- Accomplish a clean and beautiful cabling system with simple, flexible, effective, convenient and safe feature
- Unique exterior design, simple, compact and beautiful
- Black appearance enables its combination of any other equipment in data center