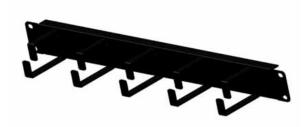

## **DESCRIPTION**

Be compatible with 19-inch equipment rack, cabinets, and wall mount shelf, suitable for interaction and termination of horizontal cabling between devices, equipment and centralized points.

## **APPLICATION**

- Unique exterior design, simple, compact and beautiful
- Accomplish a clean and beautiful cabling system with simple, flexible, effective, convenient and safe feature
- Black appearance enables its combination of any other equipment in data center