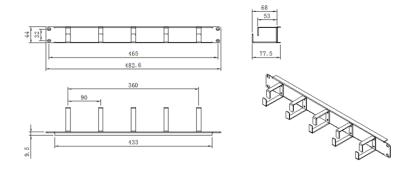

## **DESCRIPTION**

Be compatible with 19-inch equipment rack, cabinets, and wall mount shelf, suitable for interaction and termination of horizontal cabling between devices, equipment and centralized points.

## **APPLICATION**

- Unique exterior design, simple, compact and beautiful
- Accomplish a clean and beautiful cabling system with simple, flexible, effective, convenient and safe feature
- Black appearance enables its combination of any other equipment in data center

## **PRODUCT DIMENSIONS**



## ORDERING INFORMATION

| Product code | Description                        | Color | Inner<br>Box | Carton  | Carton measurement (L*W*H) | Weight |
|--------------|------------------------------------|-------|--------------|---------|----------------------------|--------|
| 9-2009106    | Black panel cable<br>management 1U | Black | 1 pc.        | 10 pcs. | 53 cm × 31 cm × 23 cm      | 3.8 kg |