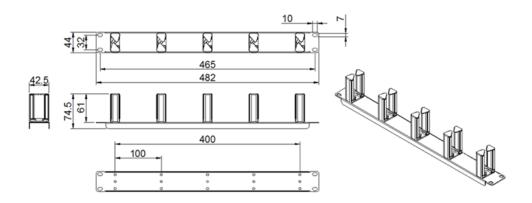

## DESCRIPTION

Be compatible with 19-inch equipment rack, cabinets, and wall mount shelf, suitable for interaction and termination of horizontal cabling between devices, equipment and centralized points.

## **APPLICATION**

- Made of high-quality ABS plastic to avoid scratching, with detachable surface faceplate design
- Unique exterior design, simple, compact and beautiful
- Accomplish a clean and beautiful cabling system with simple, flexible, effective, convenient and safe feature
- Black appearance enables its combination of any other equipment in data center

## **PRODUCT DIMENSIONS**



## ORDERING INFORMATION

| Product<br>code | Description                            | Color | Inner<br>Box | Carton  | Carton measurement<br>(L*W*H) | Weight |
|-----------------|----------------------------------------|-------|--------------|---------|-------------------------------|--------|
| 9-2009108       | 1U Single recessed cable<br>management | Black | 1 pc.        | 20 pcs. | 61 cm × 53 cm × 22 cm         | 10 kg  |