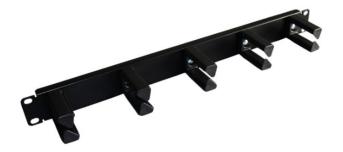

## DESCRIPTION

Be compatible with 19-inch equipment rack, cabinets, and wall mount shelf, suitable for interaction and termination of horizontal cabling between devices, equipment and centralized points.

## **APPLICATION**

- Made of high-quality ABS plastic to avoid scratching, with detachable surface faceplate design
- Unique exterior design, simple, compact and beautiful
- Accomplish a clean and beautiful cabling system with simple, flexible, effective, convenient and safe feature
- Black appearance enables its combination of any other equipment in data center