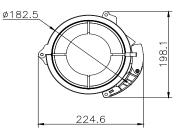

#### **SPECIFICATIONS**

| Model            | Splice tray             | Fiber core | Dimension (mm)        | Weight (Kg) |
|------------------|-------------------------|------------|-----------------------|-------------|
| CNFOSC-999226-xx | 6 trays, each<br>24core | 144C       | φ182.5 × height 509.1 |             |

# SIZE (mm)