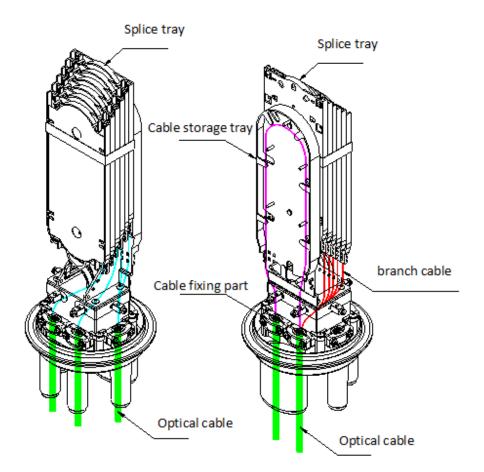

tical Fiber Optic Splice Closure CNFOSC-999226-xx is widely applied to the splicing, distributing variable optical cables.

## FEATURES

- Splice tray: Max. 6pcs, each 24cores
- Cable port: 4pcs round port φ20mm, 1pc ellipse port for supporting cable entry without cutting. All cable ports are heat shrink sealing.
- Waterproof: IP68
- Wall-mounting, aerial hanger and pole holding
- Material: high impact resistance PP materials with UV

#### **SPECIFICATIONS**

| Model            | Splice tray             | Fiber core | Dimension (mm)        | Weight (Kg) |
|------------------|-------------------------|------------|-----------------------|-------------|
| CNFOSC-999226-xx | 6 trays, each<br>24core | 144C       | φ182.5 × height 509.1 |             |



# SIZE (mm)





# CABLE DISTRIBUTION



#### www.conneu.com



Product code: CNFOSC-999226-xx Vertical fiber optic splice closure

## **PICTURES**