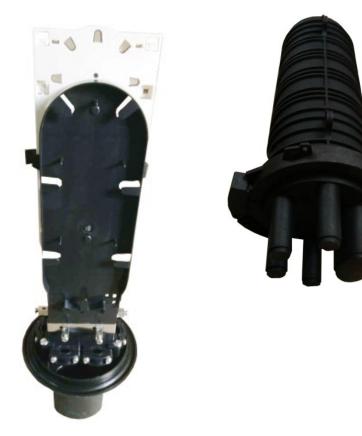

# DESCRIPTION

Vertical Fiber Optic Splice Closure CNFOSC-999226-xx is widely applied to the splicing, distributing variable optical cables.

## FEATURES

- Splice tray: Max. 6pcs, each 24cores
- Cable port: 4pcs round port φ20mm, 1pc ellipse port for supporting cable entry without cutting. All cable ports are heat shrink sealing.
- Waterproof: IP68
- Wall-mounting, aerial hanger and pole holding
- Material: high impact resistance PP materials with UV

#### **SPECIFICATIONS**

| Model            | Splice tray             | Fiber core | Dimension (mm)        | Weight (Kg) |
|------------------|-------------------------|------------|-----------------------|-------------|
| CNFOSC-999226-xx | 6 trays, each<br>24core | 144C       | φ182.5 × height 509.1 |             |