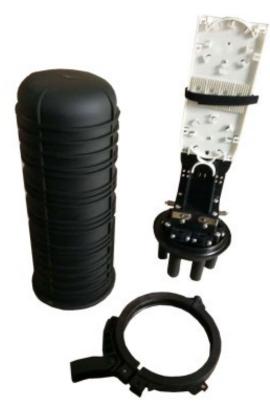

# DESCRIPTION

Vertical Fiber Optic Splice Closure CNFOSC-999226-xx is widely applied to the splicing, distributing variable optical cables.

## FEATURES

- Splice tray: Max. 6pcs, each 24cores
- Cable port: 4pcs round port φ20mm, 1pc ellipse port for supporting cable entry without cutting. All cable ports are heat shrink sealing.
- Waterproof: IP68
- Wall-mounting, aerial hanger and pole holding
- Material: high impact resistance PP materials with UV

#### **SPECIFICATIONS**

| Model            | Splice tray             | Fiber core | Dimension (mm)        | Weight (Kg) |
|------------------|-------------------------|------------|-----------------------|-------------|
| CNFOSC-999226-xx | 6 trays, each<br>24core | 144C       | φ182.5 × height 509.1 |             |