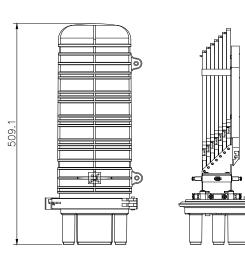

#### **SPECIFICATIONS**

| Model            | Splice tray             | Fiber core | Dimension (mm)        | Weight (Kg) |
|------------------|-------------------------|------------|-----------------------|-------------|
| CNFOSC-999226-xx | 6 trays, each<br>24core | 144C       | φ182.5 × height 509.1 |             |

# SIZE (mm)