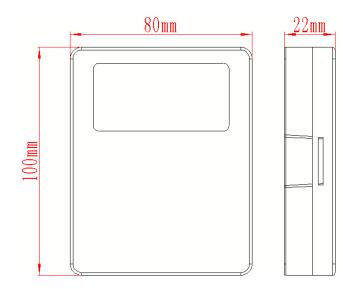

## **SPECIFICATIONS**

| Item                    | Technical parameters   |
|-------------------------|------------------------|
| Dimensions (mm) (H*W*D) | 100*80*22              |
| Color                   | White                  |
| Adapter Type            | SC Simplex/ LC Duplex  |
| Adapter Capacity        | 2pcs                   |
| Working Temperature     | -40°C~+65°C            |
| Packing Information     | G.W.: 15 kg            |
|                         | QTY: 200 pcs/carton    |
|                         | MEAS.: 45 x 45 x 25 cm |

## DIMENSIONS