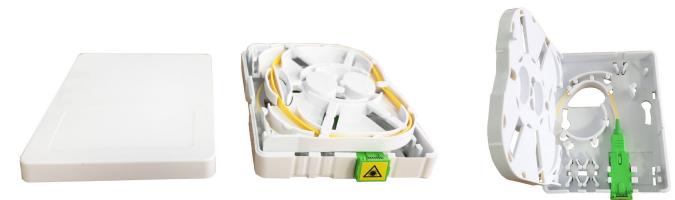

## DESCRIPTION

CNFWO-01F is used for splicing and termination between indoor fiber optic cable and pigtails with SC or LC duplex type. The termination box is used for wall mounted or desktop applications. Made of the plastic material, is easy to install in home or office. Outlets are designed to fit SC fiber optic cable patch cord adapter, used in work location subsystem.

## **FEATURES**

- Small size and light weight;
- Simplified design;
- Easy for installation and maintenance;
- Good mechanical property: Fully meet the requirements of the bending radius of fiber, provide safe protection for in and out fiber.

## **SPECIFICATIONS**

| Item                    | Technical parameters   |
|-------------------------|------------------------|
| Dimensions (mm) (H*W*D) | 100*80*22              |
| Color                   | White                  |
| Adapter Type            | SC Simplex/ LC Duplex  |
| Adapter Capacity        | 2pcs                   |
| Working Temperature     | -40°C~+65°C            |
| Packing Information     | G.W.: 15 kg            |
|                         | QTY: 200 pcs/carton    |
|                         | MEAS.: 45 x 45 x 25 cm |