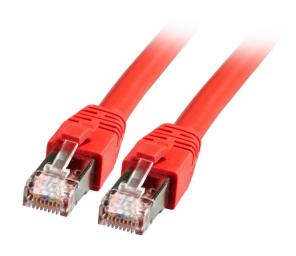

### RJ45 Patch cable S/FTP, Cat.8.1, BC, red

#### **Description**

The Cat.8.1 patch cable is suitable for 25GBASE-T and 40GBASE-T applications based on RJ45. The Cat.8.1 has a frequency range of up to 2000MHz and a maximum transmission distance of currently 30m.

Cable: S/FTP 4x2xAWG24/7 Jacket material: LSZH Outer diameter: 8mm

Transmission standards: 25Gbit, 40Gbit

| General data                   |                   |  |
|--------------------------------|-------------------|--|
| Category                       | 8.1               |  |
| Type of connector connection 1 | RJ45 8(8)         |  |
| Type of connector connection 2 | RJ45 8(8)         |  |
| Connector type                 | RJ45 Standard     |  |
| Pin assignment                 | 1:1               |  |
| Allocation                     | acc. TIA/EIA 568B |  |
| Туре                           | Shielded          |  |
| Length imprint                 | yes               |  |
| Anti-kink sleeve               | plugged in        |  |
| Colour anti-kink sleeve        | red               |  |
| Locking lever                  | yes               |  |