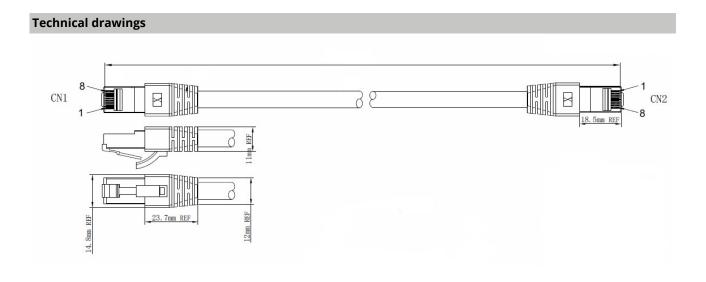

Cable: S/FTP 4x2xAWG24/7 Jacket material: LSZH Outer diameter: 8mm

Transmission standards: 25Gbit, 40Gbit

| General data                   |                   |  |
|--------------------------------|-------------------|--|
| Category                       | 8.1               |  |
| Type of connector connection 1 | RJ45 8(8)         |  |
| Type of connector connection 2 | RJ45 8(8)         |  |
| Connector type                 | RJ45 Standard     |  |
| Pin assignment                 | 1:1               |  |
| Allocation                     | acc. TIA/EIA 568B |  |
| Туре                           | Shielded          |  |
| Length imprint                 | yes               |  |
| Anti-kink sleeve               | plugged in        |  |
| Colour anti-kink sleeve        | red               |  |
| Locking lever                  | yes               |  |

### RJ45 Patch cable S/FTP, Cat.8.1, BC, red

| ating cycles              | 750                     |  |
|---------------------------|-------------------------|--|
| ending radius             | 5 x D                   |  |
| onductive shield          | Selected shield contact |  |
| Kabelaufbau               |                         |  |
| Cable structure           | S/FTP                   |  |
| Cable construction        | 4x2                     |  |
| NNC size/strands per sere | 24/7                    |  |
| AWG-size/strands per core |                         |  |

#### **Kabelmantel**

Mechanical characteristics

| Jacket material             | LSZH                                         |
|-----------------------------|----------------------------------------------|
| Colour outer sheath         | red                                          |
| Printing                    | CAT8 S/FTP 4x2x24AWG/7 LSZH 2000MHz ISO11801 |
| Outer diameter of the cable | 8 mm                                         |