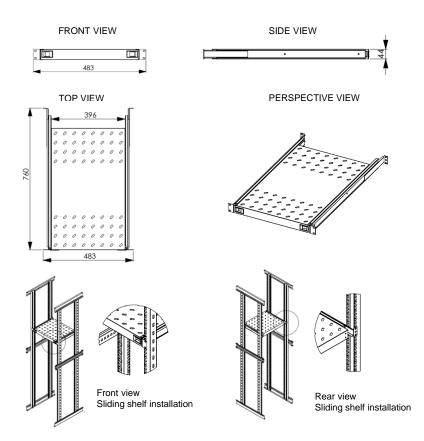

## **Technical Data**

Dimension HxWxD in mm Product Code For Colour Individual Packing Size HxWxD (mm) Unit Net/Gross Weight Load Carrying Capacity 44mm x 483mm x 760mm RAL 9005 Black Color = PA BL RK HR 10 or RAL 7035 L.Gray = PA LG RK HR 10 65\*610\*795 6,6 kg / 7,2 kg 35 kg / 77 lbs

## **Drawings**