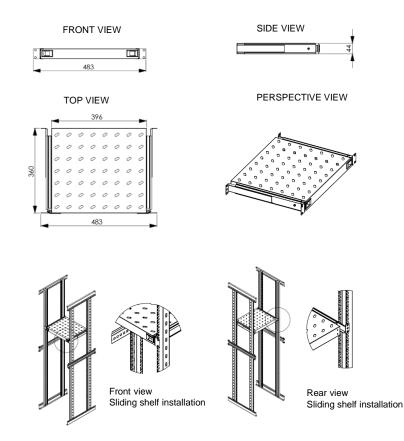

#### **Technical Data**

Dimension HxWxD in mm44mm x 483mm x 360mmProduct Code For ColourRAL 9005 Black Color = PA BL RK HR 60 or RAL 7035 L.Gray = PA LG RK HR 60Individual Packing Size HxWxD (mm)70\*530\*375Unit Net/Gross Weight3,2 kg / 3,7 kgLoad Carrying Capacity35 kg / 77 lbs

## Drawings