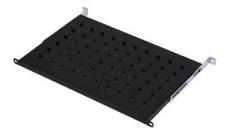

# 19" Fixed Shelf For D:600mm Rack Cabinets

- Fixed shelves are universal type and compatible with multivendor 19" rack cabinets.
- 4 fixing point
- 50 kg static load carrying capacity
- Adjustable depth by 100mm L type brackets .

### **Technical Data**

Dimension HxWxD in mm22mm x 483mm x 360mmProduct Code For ColourRAL 9005 Black Color = PA BL RK SR 60 or RAL 7035 L.Gray = PA LG RK SR 60Individual Packing Size HxWxD (mm)40\*505\*525Unit Net/Gross Weight1.7 kg / 2 kgLoad Carrying Capacity50 kg / 110 lbs