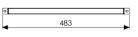

### **Technical Data**

Dimension HxWxD in mm22mm x 483mm x 360mmProduct Code For ColourRAL 9005 Black Color = PA BL RK SR 60 or RAL 7035 L.Gray = PA LG RK SR 60Individual Packing Size HxWxD (mm)40\*505\*525Unit Net/Gross Weight1.7 kg / 2 kgLoad Carrying Capacity50 kg / 110 lbs