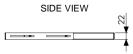

### **Technical Data**

Dimension HxWxD in mm22mm x 483mm x 360mmProduct Code For ColourRAL 9005 Black Color = PA BL RK SR 60 or RAL 7035 L.Gray = PA LG RK SR 60Individual Packing Size HxWxD (mm)40\*505\*525Unit Net/Gross Weight1.7 kg / 2 kgLoad Carrying Capacity50 kg / 110 lbs

#### FRONT VIEW