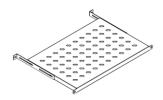

# 19" Fixed Shelf For D:600mm Rack Cabinets

- Fixed shelves are universal type and compatible with multivendor 19" rack cabinets.
- 4 fixing point
- 50 kg static load carrying capacity
- Adjustable depth by 100mm L type brackets .

#### PERSPECTIVE VIEW

Rear view Fixed shelf installation