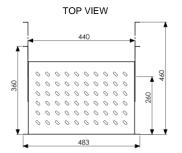

### **Technical Data**

Dimension HxWxD in mm22mm x 483mm x 360mmProduct Code For ColourRAL 9005 Black Color = PA BL RK SR 60 or RAL 7035 L.Gray = PA LG RK SR 60Individual Packing Size HxWxD (mm)40\*505\*525Unit Net/Gross Weight1.7 kg / 2 kgLoad Carrying Capacity50 kg / 110 lbs