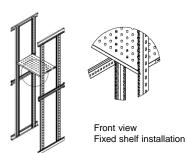

# 19" Fixed Shelf For D:600mm Rack Cabinets

- Fixed shelves are universal type and compatible with multivendor 19" rack cabinets.
- 4 fixing point
- 50 kg static load carrying capacity
- Adjustable depth by 100mm L type brackets .

## List Code: PA CC RK SR 60

### **Technical Data**

Dimension HxWxD in mm22mm x 483mm x 360mmProduct Code For ColourRAL 9005 Black Color = PA BL RK SR 60 or RAL 7035 L.Gray = PA LG RK SR 60Individual Packing Size HxWxD (mm)40\*505\*525Unit Net/Gross Weight1.7 kg / 2 kgLoad Carrying Capacity50 kg / 110 lbs

## **Mechanical Characteristics**

Material Type

Sheet Steel

# Drawings

#### FRONT VIEW









#### PERSPECTIVE VIEW





Rear view Fixed shelf installation