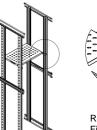

# 19" Fixed Shelf For D:600mm Rack Cabinets

- Fixed shelves are universal type and compatible with multivendor 19" rack cabinets.
- 4 fixing point
- 50 kg static load carrying capacity
- Adjustable depth by 100mm L type brackets .

## List Code: PA CC RK SR 60

### **Technical Data**

Dimension HxWxD in mm22mm x 483mm x 360mmProduct Code For ColourRAL 9005 Black Color = PA BL RK SR 60 or RAL 7035 L.Gray = PA LG RK SR 60Individual Packing Size HxWxD (mm)40\*505\*525Unit Net/Gross Weight1.7 kg / 2 kgLoad Carrying Capacity50 kg / 110 lbs

## **Mechanical Characteristics**

Material Type

Sheet Steel

# Drawings

#### FRONT VIEW









#### PERSPECTIVE VIEW





Rear view Fixed shelf installation