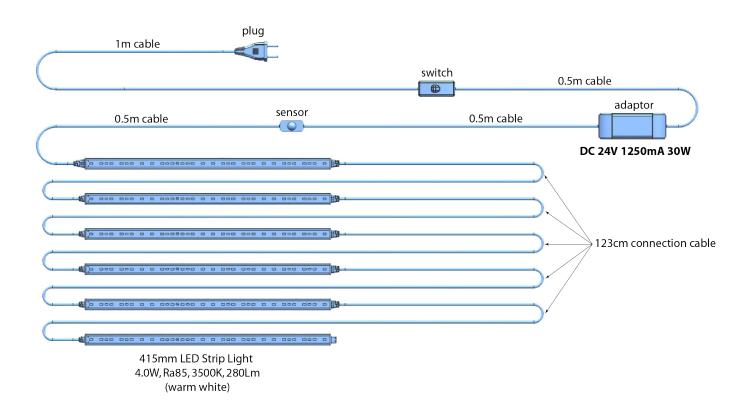

#### **Technical Data**

**Ordering Data** 

- Dimensions lighting unit: length 415 x height 20 x width 20 mm
- Power consumption 4.0 W, luminosity 280 Lm
- 2 versions available: power supply 230 V DC (incl. power supply 230 V AC / 24 V DC, IR sensor, switch) or 48 V DC (switch & open end)
- · Colour temperature 3500 K (warm white)
- Number of LEDs: 24 x type SMD 5730, colour rendering index Ra 85
- Technical data power supply: Input: 180 .. 260 V AC 50/60 Hz, 0.6 A

Output: 24 V DC, 1250 mA, 30 W max.

Dimensions (L x B x H): 115 x 45 x 28 mm, material: plastic, white

• Technical data sensor: Detection radius: 1.2 m

Power-on time: 45 s

Dimensions (L x W x H): 40 x 20 x 10 mm, Material: plastic, white

Up to 6 lighting units are cascadable directly or with a cable

| ArtNo.    | Description                                                                                                               |  |  |  |  |
|-----------|---------------------------------------------------------------------------------------------------------------------------|--|--|--|--|
| 698026.1  | Set of lighting unit for 230 V AC incl. power supply 24 V DC / 1250 mA, connection cable 2.5 m incl. switch and IR sensor |  |  |  |  |
| 698026.2  | Set of lighting unit for 48 V DC, incl. connection cable 1.5 m open end with switch                                       |  |  |  |  |
| 698026.3  | Cascading cable for daisy chain up to 6 lighting units, length 1.25 m                                                     |  |  |  |  |
| 698026.24 | LED Lighting unit, single, version 24 V DC                                                                                |  |  |  |  |
| 698026.48 | LED Lighting unit, single, version 48 V DC                                                                                |  |  |  |  |

### Cable Construction (230 V AC Version)