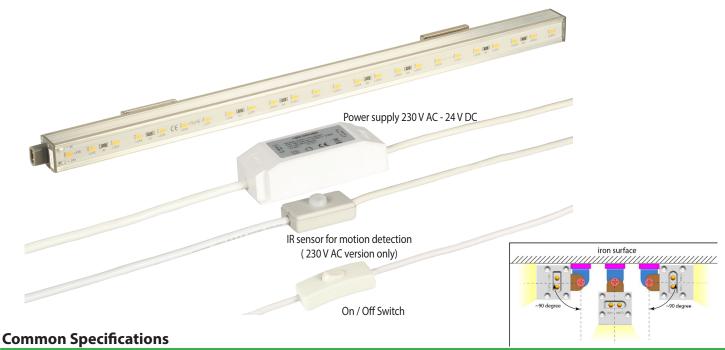

## LED Lighting Unit with Sensor, Magnetic Mounting

Art.-No. 698026.x

180° turnable - 6 x cascadable - high-quality aluminium profile housing versions for 230 V AC (with power supply), 48 V DC or 24 V DC available

- LED lighting unit in high-quality aluminium profile for magnetic mounting at any position in cabinet
- Selective lighting due to turnable magnetic holder (turning angle ca. 180°)
- IR sensor replaces door contact switch: lighting unit is turned on for 45 sec. at motion detection
- Self-adhesive sensor and power supply for easy mounting in cabinet
- At glass and non-perforated steel doors the sensor can be easiely glued directly onto the 19" profile for turning light on when door is opened, for perforated doors mounting sidely in the cabinet, e.g. at a depth-rail, is recommended

#### **Technical Data**

**Ordering Data** 

- Dimensions lighting unit: length 415 x height 20 x width 20 mm
- Power consumption 4.0 W, luminosity 280 Lm
- 2 versions available: power supply 230 V DC (incl. power supply 230 V AC / 24 V DC, IR sensor, switch) or 48 V DC (switch & open end)
- · Colour temperature 3500 K (warm white)
- Number of LEDs: 24 x type SMD 5730, colour rendering index Ra 85
- Technical data power supply: Input: 180 .. 260 V AC 50/60 Hz, 0.6 A

Output: 24 V DC, 1250 mA, 30 W max.

Dimensions (L x B x H): 115 x 45 x 28 mm, material: plastic, white

• Technical data sensor: Detection radius: 1.2 m

Power-on time: 45 s

Dimensions (L x W x H): 40 x 20 x 10 mm, Material: plastic, white