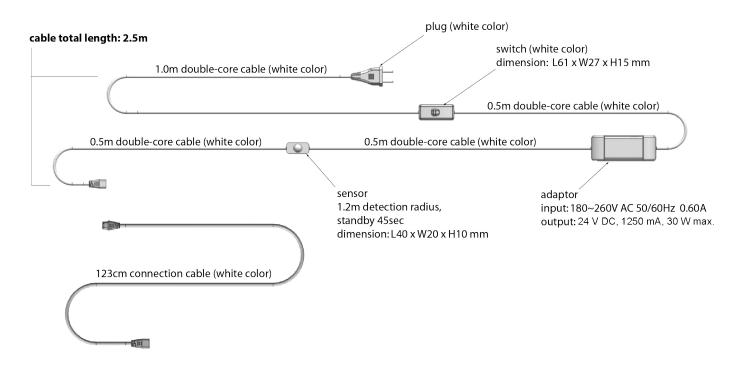

### Cable Construction (230 V AC Version)

#### **Technical Data**

**Ordering Data** 

- Dimensions lighting unit: length 415 x height 20 x width 20 mm
- Power consumption 4.0 W, luminosity 280 Lm
- 2 versions available: power supply 230 V DC (incl. power supply 230 V AC / 24 V DC, IR sensor, switch) or 48 V DC (switch & open end)
- · Colour temperature 3500 K (warm white)
- Number of LEDs: 24 x type SMD 5730, colour rendering index Ra 85
- Technical data power supply: Input: 180 .. 260 V AC 50/60 Hz, 0.6 A

Output: 24 V DC, 1250 mA, 30 W max.

Dimensions (L x B x H): 115 x 45 x 28 mm, material: plastic, white

• Technical data sensor: Detection radius: 1.2 m

Power-on time: 45 s

Dimensions (L x W x H): 40 x 20 x 10 mm, Material: plastic, white